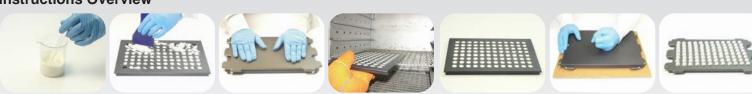

#### **Instructions Overview**

**Plate** 

Prepare powder blend using commercially available bases. Spread powder using a hard rubber spatula. Remove excess powder. Compress powder with Tamper Plate. Add remaining powder and tamp until no excess powder remains. Place Cavity Plate in hot air or conventional oven. Remove Cavity Plate from oven and let cool. Place Tamper Plate, pins facing down, on Cavity Plate. Turn over both plates and tap on Cavity Plate using fist. Tap as many times as required to free tablets from Cavity Plate and let sit on Tamper Plate for 15 minutes. Tablets are now ready for packaging in blister pack or similar container.