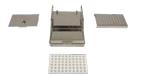

# **Rapid Dissolve Tablet Molds**

For Use in R&D • Pharmacy Compounding • Nutritional Supplements

#### **Makes 96 Rapid Dissolve Tablets**

- Tablet takes approximately 30 seconds to dissolve when placed on the tongue.
- Cavity Plate made from Teflon® coated hard anodized aluminum for easier tablet release.
- Tamper Plate made from hard anodized aluminum.
- Plastic storage case included to protect plates from damage.
- Anodized parts discolor in automatic dishwashers and are engraved not for dishwasher use to prevent operator error.
- Serial # marked for US DEA compliance.

#### **Instructions Overview**

**Plate** 

Prepare powder blend using commercially available bases. Spread powder using a hard rubber spatula. Remove excess powder. Compress powder with Tamper Plate. Add remaining powder and tamp until no excess powder remains. Place Cavity Plate in hot air or conventional oven. Remove Cavity Plate from oven and let cool. Place Tamper Plate, pins facing down, on Cavity Plate. Turn over both plates and tap on Cavity Plate using fist. Tap as many times as required to free tablets from Cavity Plate and let sit on Tamper Plate for 15 minutes. Tablets are now ready for packaging in blister pack or similar container.

#### Specifications & Ordering

| Transition of the second of th | V DOTA                                        |
|--------------------------------------------------------------------------------------------------------------------------------------------------------------------------------------------------------------------------------------------------------------------------------------------------------------------------------------------------------------------------------------------------------------------------------------------------------------------------------------------------------------------------------------------------------------------------------------------------------------------------------------------------------------------------------------------------------------------------------------------------------------------------------------------------------------------------------------------------------------------------------------------------------------------------------------------------------------------------------------------------------------------------------------------------------------------------------------------------------------------------------------------------------------------------------------------------------------------------------------------------------------------------------------------------------------------------------------------------------------------------------------------------------------------------------------------------------------------------------------------------------------------------------------------------------------------------------------------------------------------------------------------------------------------------------------------------------------------------------------------------------------------------------------------------------------------------------------------------------------------------------------------------------------------------------------------------------------------------------------------------------------------------------------------------------------------------------------------------------------------------------|-----------------------------------------------|
| Item #                                                                                                                                                                                                                                                                                                                                                                                                                                                                                                                                                                                                                                                                                                                                                                                                                                                                                                                                                                                                                                                                                                                                                                                                                                                                                                                                                                                                                                                                                                                                                                                                                                                                                                                                                                                                                                                                                                                                                                                                                                                                                                                         | X-RDTM                                        |
| Cavity Volume                                                                                                                                                                                                                                                                                                                                                                                                                                                                                                                                                                                                                                                                                                                                                                                                                                                                                                                                                                                                                                                                                                                                                                                                                                                                                                                                                                                                                                                                                                                                                                                                                                                                                                                                                                                                                                                                                                                                                                                                                                                                                                                  | 1ml                                           |
| Cavity Diameter                                                                                                                                                                                                                                                                                                                                                                                                                                                                                                                                                                                                                                                                                                                                                                                                                                                                                                                                                                                                                                                                                                                                                                                                                                                                                                                                                                                                                                                                                                                                                                                                                                                                                                                                                                                                                                                                                                                                                                                                                                                                                                                | Upper: 0.559" (14.2mm) Lower: 0.496" (12.6mm) |
| Cavity Height                                                                                                                                                                                                                                                                                                                                                                                                                                                                                                                                                                                                                                                                                                                                                                                                                                                                                                                                                                                                                                                                                                                                                                                                                                                                                                                                                                                                                                                                                                                                                                                                                                                                                                                                                                                                                                                                                                                                                                                                                                                                                                                  | 0.295" (7.5mm)                                |
| Tablet Weight*                                                                                                                                                                                                                                                                                                                                                                                                                                                                                                                                                                                                                                                                                                                                                                                                                                                                                                                                                                                                                                                                                                                                                                                                                                                                                                                                                                                                                                                                                                                                                                                                                                                                                                                                                                                                                                                                                                                                                                                                                                                                                                                 | 750 mg                                        |
| Mold Dimensions inches                                                                                                                                                                                                                                                                                                                                                                                                                                                                                                                                                                                                                                                                                                                                                                                                                                                                                                                                                                                                                                                                                                                                                                                                                                                                                                                                                                                                                                                                                                                                                                                                                                                                                                                                                                                                                                                                                                                                                                                                                                                                                                         | 13.0 x 9.3 x 0.8                              |
| Mold Dimensions cms                                                                                                                                                                                                                                                                                                                                                                                                                                                                                                                                                                                                                                                                                                                                                                                                                                                                                                                                                                                                                                                                                                                                                                                                                                                                                                                                                                                                                                                                                                                                                                                                                                                                                                                                                                                                                                                                                                                                                                                                                                                                                                            | 33.0 x 23.5 x 2.2                             |
| Mold Weight                                                                                                                                                                                                                                                                                                                                                                                                                                                                                                                                                                                                                                                                                                                                                                                                                                                                                                                                                                                                                                                                                                                                                                                                                                                                                                                                                                                                                                                                                                                                                                                                                                                                                                                                                                                                                                                                                                                                                                                                                                                                                                                    | 7.37 lbs (3.35kg)                             |
| Price                                                                                                                                                                                                                                                                                                                                                                                                                                                                                                                                                                                                                                                                                                                                                                                                                                                                                                                                                                                                                                                                                                                                                                                                                                                                                                                                                                                                                                                                                                                                                                                                                                                                                                                                                                                                                                                                                                                                                                                                                                                                                                                          | \$650.00                                      |