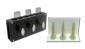

#### **Makes 96 Rapid Dissolve Tablets**

- Tablet takes approximately 30 seconds to dissolve when placed on the tongue.
- Cavity Plate made from Teflon® coated hard anodized aluminum for easier tablet release.
- Tamper Plate made from hard anodized aluminum.
- Plastic storage case included to protect plates from damage.
- Anodized parts discolor in automatic dishwashers and are engraved not for dishwasher use to prevent operator error.
- Serial # marked for US DEA compliance.

#### **Instructions Overview**

**Plate** 

Prepare powder blend using commercially available bases. Spread powder using a hard rubber spatula. Remove excess powder. Compress powder with Tamper Plate. Add remaining powder and tamp until no excess powder remains. Place Cavity Plate in hot air or conventional oven. Remove Cavity Plate from oven and let cool. Place Tamper Plate, pins facing down, on Cavity Plate. Turn over both plates and tap on Cavity Plate using fist. Tap as many times as required to free tablets from Cavity Plate and let sit on Tamper Plate for 15 minutes. Tablets are now ready for packaging in blister pack or similar container.