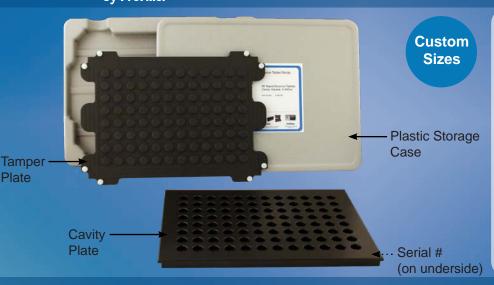

#### **Makes 96 Rapid Dissolve Tablets**

- Tablet takes approximately 30 seconds to dissolve when placed on the tongue.
- Cavity Plate made from Teflon® coated hard anodized aluminum for easier tablet release.
- Tamper Plate made from hard anodized aluminum.
- Plastic storage case included to protect plates from damage.
- Anodized parts discolor in automatic dishwashers and are engraved not for dishwasher use to prevent operator error.
- Serial # marked for US DEA compliance.

#### Specifications & Ordering

| Transition of the second of th | V DOTA                                        |
|--------------------------------------------------------------------------------------------------------------------------------------------------------------------------------------------------------------------------------------------------------------------------------------------------------------------------------------------------------------------------------------------------------------------------------------------------------------------------------------------------------------------------------------------------------------------------------------------------------------------------------------------------------------------------------------------------------------------------------------------------------------------------------------------------------------------------------------------------------------------------------------------------------------------------------------------------------------------------------------------------------------------------------------------------------------------------------------------------------------------------------------------------------------------------------------------------------------------------------------------------------------------------------------------------------------------------------------------------------------------------------------------------------------------------------------------------------------------------------------------------------------------------------------------------------------------------------------------------------------------------------------------------------------------------------------------------------------------------------------------------------------------------------------------------------------------------------------------------------------------------------------------------------------------------------------------------------------------------------------------------------------------------------------------------------------------------------------------------------------------------------|-----------------------------------------------|
| Item #                                                                                                                                                                                                                                                                                                                                                                                                                                                                                                                                                                                                                                                                                                                                                                                                                                                                                                                                                                                                                                                                                                                                                                                                                                                                                                                                                                                                                                                                                                                                                                                                                                                                                                                                                                                                                                                                                                                                                                                                                                                                                                                         | X-RDTM                                        |
| Cavity Volume                                                                                                                                                                                                                                                                                                                                                                                                                                                                                                                                                                                                                                                                                                                                                                                                                                                                                                                                                                                                                                                                                                                                                                                                                                                                                                                                                                                                                                                                                                                                                                                                                                                                                                                                                                                                                                                                                                                                                                                                                                                                                                                  | 1ml                                           |
| Cavity Diameter                                                                                                                                                                                                                                                                                                                                                                                                                                                                                                                                                                                                                                                                                                                                                                                                                                                                                                                                                                                                                                                                                                                                                                                                                                                                                                                                                                                                                                                                                                                                                                                                                                                                                                                                                                                                                                                                                                                                                                                                                                                                                                                | Upper: 0.559" (14.2mm) Lower: 0.496" (12.6mm) |
| Cavity Height                                                                                                                                                                                                                                                                                                                                                                                                                                                                                                                                                                                                                                                                                                                                                                                                                                                                                                                                                                                                                                                                                                                                                                                                                                                                                                                                                                                                                                                                                                                                                                                                                                                                                                                                                                                                                                                                                                                                                                                                                                                                                                                  | 0.295" (7.5mm)                                |
| Tablet Weight*                                                                                                                                                                                                                                                                                                                                                                                                                                                                                                                                                                                                                                                                                                                                                                                                                                                                                                                                                                                                                                                                                                                                                                                                                                                                                                                                                                                                                                                                                                                                                                                                                                                                                                                                                                                                                                                                                                                                                                                                                                                                                                                 | 750 mg                                        |
| Mold Dimensions inches                                                                                                                                                                                                                                                                                                                                                                                                                                                                                                                                                                                                                                                                                                                                                                                                                                                                                                                                                                                                                                                                                                                                                                                                                                                                                                                                                                                                                                                                                                                                                                                                                                                                                                                                                                                                                                                                                                                                                                                                                                                                                                         | 13.0 x 9.3 x 0.8                              |
| Mold Dimensions cms                                                                                                                                                                                                                                                                                                                                                                                                                                                                                                                                                                                                                                                                                                                                                                                                                                                                                                                                                                                                                                                                                                                                                                                                                                                                                                                                                                                                                                                                                                                                                                                                                                                                                                                                                                                                                                                                                                                                                                                                                                                                                                            | 33.0 x 23.5 x 2.2                             |
| Mold Weight                                                                                                                                                                                                                                                                                                                                                                                                                                                                                                                                                                                                                                                                                                                                                                                                                                                                                                                                                                                                                                                                                                                                                                                                                                                                                                                                                                                                                                                                                                                                                                                                                                                                                                                                                                                                                                                                                                                                                                                                                                                                                                                    | 7.37 lbs (3.35kg)                             |
| Price                                                                                                                                                                                                                                                                                                                                                                                                                                                                                                                                                                                                                                                                                                                                                                                                                                                                                                                                                                                                                                                                                                                                                                                                                                                                                                                                                                                                                                                                                                                                                                                                                                                                                                                                                                                                                                                                                                                                                                                                                                                                                                                          | \$650.00                                      |