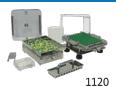

#### **Makes 96 Rapid Dissolve Tablets**

- Tablet takes approximately 30 seconds to dissolve when placed on the tongue.
- Cavity Plate made from Teflon® coated hard anodized aluminum for easier tablet release.
- Tamper Plate made from hard anodized aluminum.
- Plastic storage case included to protect plates from damage.
- Anodized parts discolor in automatic dishwashers and are engraved not for dishwasher use to prevent operator error.
- Serial # marked for US DEA compliance.

#### **Instructions Overview**

**Plate** 

Prepare powder blend using commercially available bases. Spread powder using a hard rubber spatula. Remove excess powder. Compress powder with Tamper Plate. Add remaining powder and tamp until no excess powder remains. Place Cavity Plate in hot air or conventional oven. Remove Cavity Plate from oven and let cool. Place Tamper Plate, pins facing down, on Cavity Plate. Turn over both plates and tap on Cavity Plate using fist. Tap as many times as required to free tablets from Cavity Plate and let sit on Tamper Plate for 15 minutes. Tablets are now ready for packaging in blister pack or similar container.